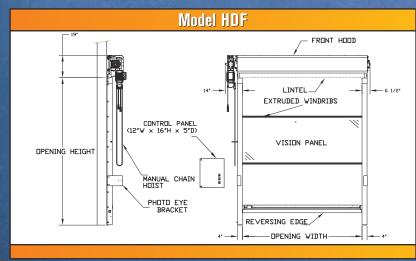

## TNR® Mechanical Components

- Polyester Woven Material. Flexible and resistant to abusive environments and impacts.
- Designed for ease of installation and performance stability.
- Impactable: Bottom bar is designed to release upon impact with auto reset. Eliminates downtime.
- Sleek profile with easy installation, reduced clearance and minimal maintenance.
- No hinges, cables, pulleys or counterbalance springs.
- High speed operation conserves energy and reduces climate fluctuations.
- · Wireless reversing edge and thru-beam photo eyes.
- Standard full-width window panels provide excellent visibility.
- Full perimeter weather seal to minimize air infiltration.
- Standard panel ribs provide resistance to positive and negative air pressure.
- Optional full vision or full fabric.
- Fabric available in blue, orange or red.

## TNR® Built to your needs Drive Systems

- High speed operator to provide quick, quiet, reliable operation.
- Door Speed: Up to 60 inches per second.
- Leading edge technology controller with integrated frequency converter.
- Smooth start fast opening smooth deceleration increases efficiency that extends product life.
- Can be quickly programmed and customized to handle access controls and specialty functions.

| TNR INDUSTRIAL DOORS                     |
|------------------------------------------|
| GOING THE DISTANCE – IMPACTING THE WORLD |

|                    |                                                       | N-87 |
|--------------------|-------------------------------------------------------|------|
| Opening speed:     | Measured inches per second (up to)                    |      |
| Door size:         | 16' x 16'                                             |      |
| Type of balancing: | None                                                  |      |
| Reversing edge:    | Pressure sensitive air-wave edge                      |      |
| Control panel:     | Self Diagnostic, Inverter Drive soft start, soft stop | _    |
| Activation:        | Remotes, pull cords, loop detectors, etc.             |      |
| Warranty:          | Two years on parts and workmanship                    |      |