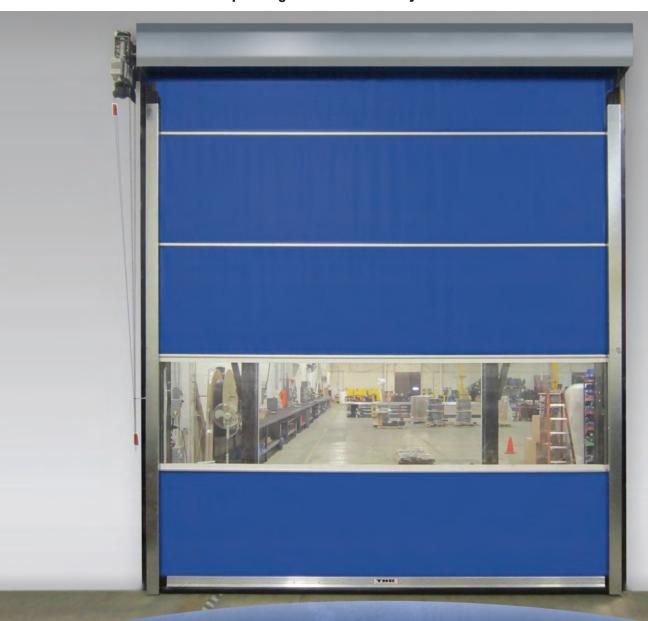

## TNR® Mechanical Components

- Polyester Woven Material. Flexible and resistant to abusive environments and impacts.
- Designed for ease of installation and performance stability.
- Impactable: Bottom bar is designed to release upon impact with auto reset. Eliminates downtime.
- Sleek profile with easy installation, reduced clearance and minimal maintenance.
- No hinges, cables, pulleys or counterbalance springs.
- High speed operation conserves energy and reduces climate fluctuations.
- · Wireless reversing edge and thru-beam photo eyes.
- Standard full-width window panels provide excellent visibility.
- Full perimeter weather seal to minimize air infiltration.
- Standard panel ribs provide resistance to positive and negative air pressure.
- Optional full vision or full fabric.
- Fabric available in blue, orange or red.